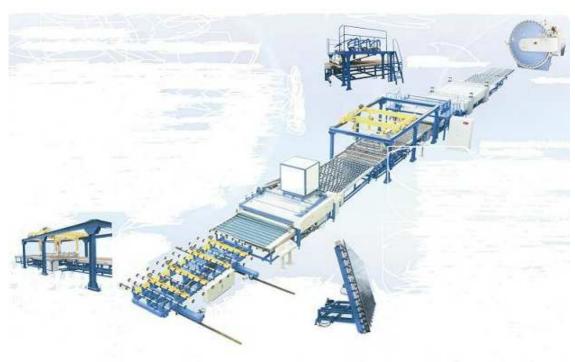

FULL Automatic Laminated Glass Processing Line

Laminated glass processing line is made of two or more pieces of glass panes, which are laminated with PVB interlayer under high temperature and high pressure. Laminated glass processing line is necessary equipment for construction glass, decoration glass, wind-screening glass and bulletproof glass. This line includes different equipment such as washing machine, PVB unwinding machine, laminating positioning and transmission machine, movable scissor sucking hanger, pre-laminating and pressing section and autoclave. There are two kinds of heaters: Ordinary quartz heater and IR heater. The whole line is PLC controlled with high efficiency, safety, reliability, and easy operation.